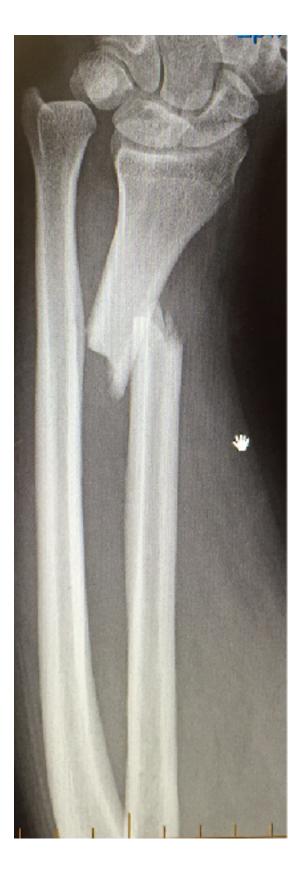

# **Props Booklet**

| Book 1   |       |      | Book 2   |       |      | Book 3   |       |      |
|----------|-------|------|----------|-------|------|----------|-------|------|
| Question | PROPS | Page | Question | PROPS | Page | Question | PROPS | Page |
| 1        | yes   | 3    | 10       | -     |      | 19       | yes   | 14   |
| 2        | yes   | 4    | 11       | yes   | 11   | 20       | yes   | 15   |
| 3        | yes   | 5    | 12       | -     |      | 21       | yes   | 16   |
| 4        | Yes   | 6    | 13       | yes   | 12   | 22       | yes   | 17   |
| 5        | yes   | 7    | 14       | -     |      | 23       | -     |      |
| 6        | -     |      | 15       | -     |      | 24       | -     |      |
| 7        | yes   | 8    | 16       | -     |      | 25       | -     |      |
| 8        | yes   | 9    | 17       | Yes   | 13   | 26       | -     |      |
| 9        | yes   | 10   | 18       | -     | -    | 27       | -     |      |