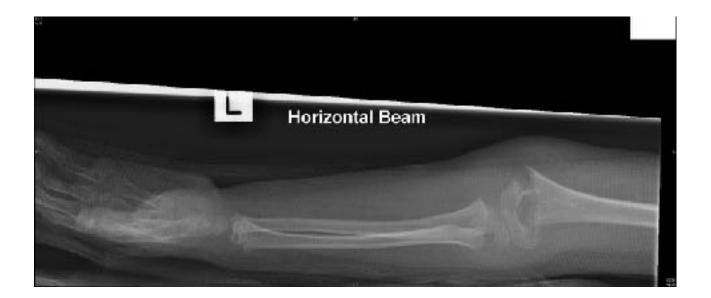

stion | PROPS | Page | Question | PROPS | Page | Question | PROPS | Page |
| 1        | yes   | 3    | 10       | -     |      | 19       | yes   | 14   |
| 2        | yes   | 4    | 11       | yes   | 11   | 20       | yes   | 15   |
| 3        | yes   | 5    | 12       | -     |      | 21       | yes   | 16   |
| 4        | Yes   | 6    | 13       | yes   | 12   | 22       | yes   | 17   |
| 5        | yes   | 7    | 14       | -     |      | 23       | -     |      |
| 6        | -     |      | 15       | -     |      | 24       | -     |      |
| 7        | yes   | 8    | 16       | -     |      | 25       | -     |      |
| 8        | yes   | 9    | 17       | Yes   | 13   | 26       | -     |      |
| 9        | yes   | 10   | 18       | -     | -    | 27       | -     |      |