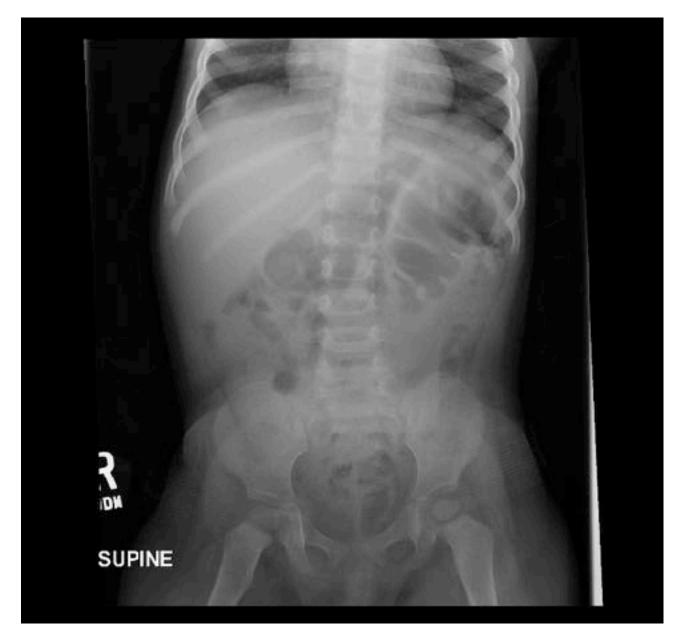

n | PROPS | Page | Question | PROPS | Page |
| 1        | yes   | 3    | 10       | -     |      | 19       | yes   | 14   |
| 2        | yes   | 4    | 11       | yes   | 11   | 20       | yes   | 15   |
| 3        | yes   | 5    | 12       | -     |      | 21       | yes   | 16   |
| 4        | Yes   | 6    | 13       | yes   | 12   | 22       | yes   | 17   |
| 5        | yes   | 7    | 14       | -     |      | 23       | -     |      |
| 6        | -     |      | 15       | -     |      | 24       | -     |      |
| 7        | yes   | 8    | 16       | -     |      | 25       | -     |      |
| 8        | yes   | 9    | 17       | Yes   | 13   | 26       | -     |      |
| 9        | yes   | 10   | 18       | -     | -    | 27       | -     |      |