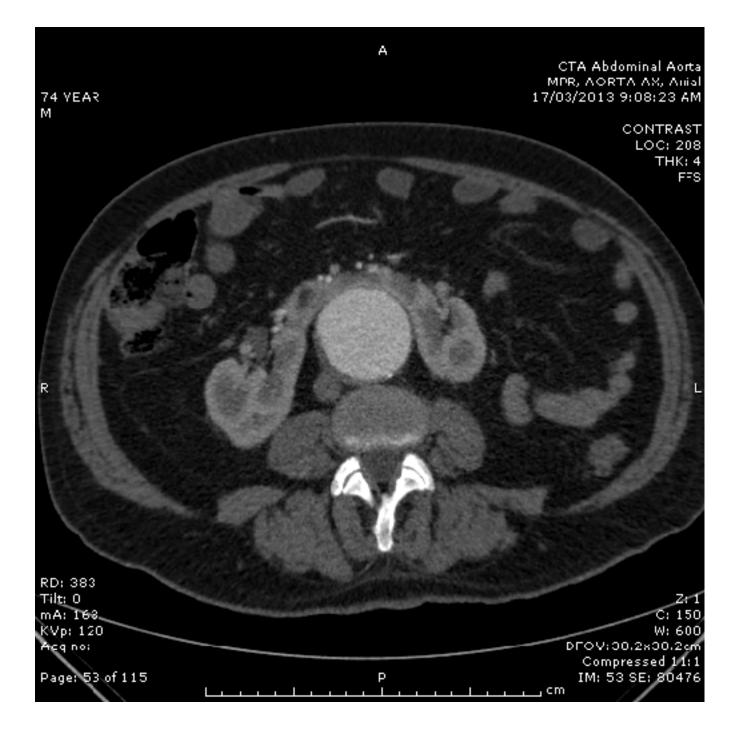

Question | PROPS | Page | Question | PROPS | Page | Question | PROPS | Page |
| 1        | yes   | 3    | 10       | -     |      | 19       | yes   | 14   |
| 2        | yes   | 4    | 11       | yes   | 11   | 20       | yes   | 15   |
| 3        | yes   | 5    | 12       | -     |      | 21       | yes   | 16   |
| 4        | Yes   | 6    | 13       | yes   | 12   | 22       | yes   | 17   |
| 5        | yes   | 7    | 14       | -     |      | 23       | -     |      |
| 6        | -     |      | 15       | -     |      | 24       | -     |      |
| 7        | yes   | 8    | 16       | -     |      | 25       | -     |      |
| 8        | yes   | 9    | 17       | Yes   | 13   | 26       | -     |      |
| 9        | yes   | 10   | 18       | -     | -    | 27       | -     |      |