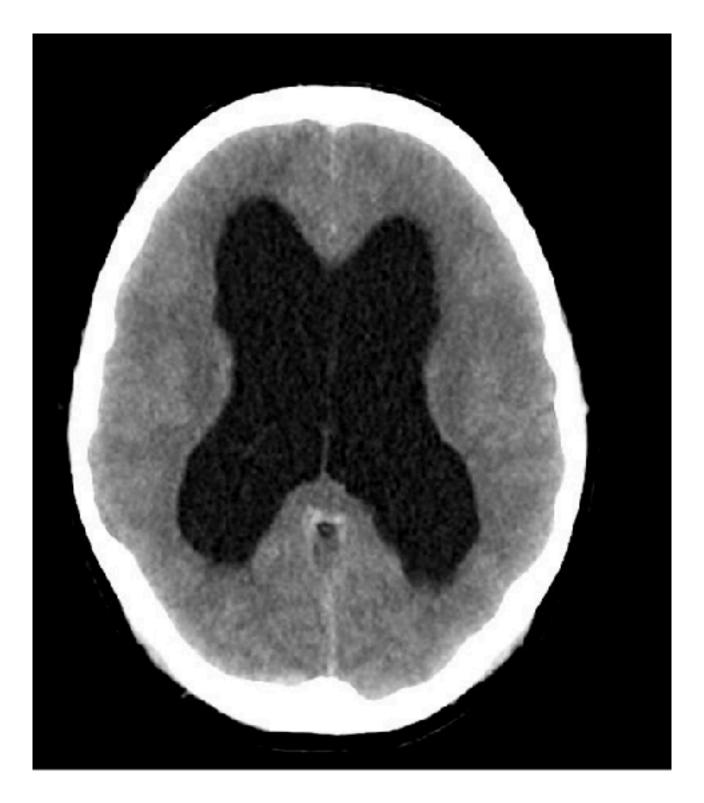

OPS | Page | Question | PROPS | Page | Question | PROPS | Page |
| 1        | yes   | 3    | 10       | -     |      | 19       | yes   | 14   |
| 2        | yes   | 4    | 11       | yes   | 11   | 20       | yes   | 15   |
| 3        | yes   | 5    | 12       | -     |      | 21       | yes   | 16   |
| 4        | Yes   | 6    | 13       | yes   | 12   | 22       | yes   | 17   |
| 5        | yes   | 7    | 14       | -     |      | 23       | -     |      |
| 6        | -     |      | 15       | -     |      | 24       | -     |      |
| 7        | yes   | 8    | 16       | -     |      | 25       | -     |      |
| 8        | yes   | 9    | 17       | Yes   | 13   | 26       | -     |      |
| 9        | yes   | 10   | 18       | -     | -    | 27       | -     |      |