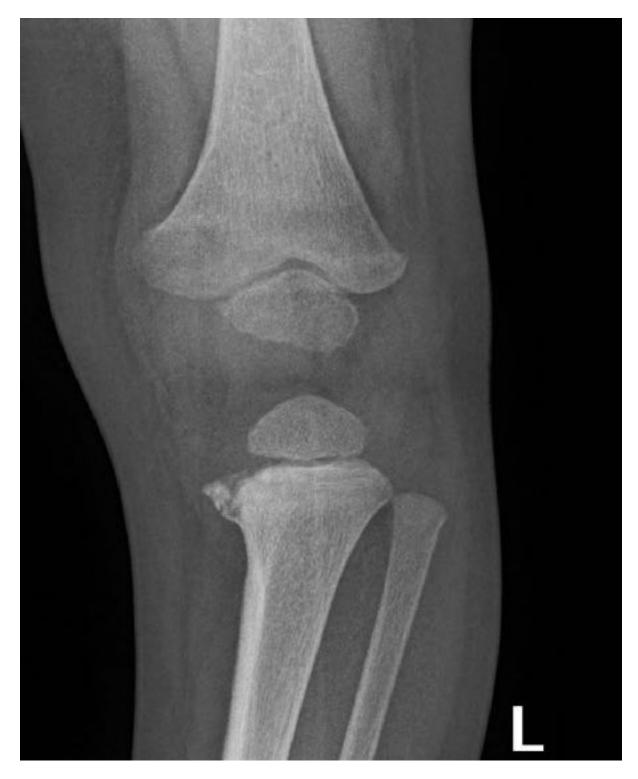

ion | PROPS | Page | Question | PROPS | Page |
| 1        | yes   | 3    | 10       | -     |      | 19       | yes   | 14   |
| 2        | yes   | 4    | 11       | yes   | 11   | 20       | yes   | 15   |
| 3        | yes   | 5    | 12       | -     |      | 21       | yes   | 16   |
| 4        | Yes   | 6    | 13       | yes   | 12   | 22       | yes   | 17   |
| 5        | yes   | 7    | 14       | -     |      | 23       | -     |      |
| 6        | -     |      | 15       | -     |      | 24       | -     |      |
| 7        | yes   | 8    | 16       | -     |      | 25       | -     |      |
| 8        | yes   | 9    | 17       | Yes   | 13   | 26       | -     |      |
| 9        | yes   | 10   | 18       | -     | -    | 27       | -     |      |