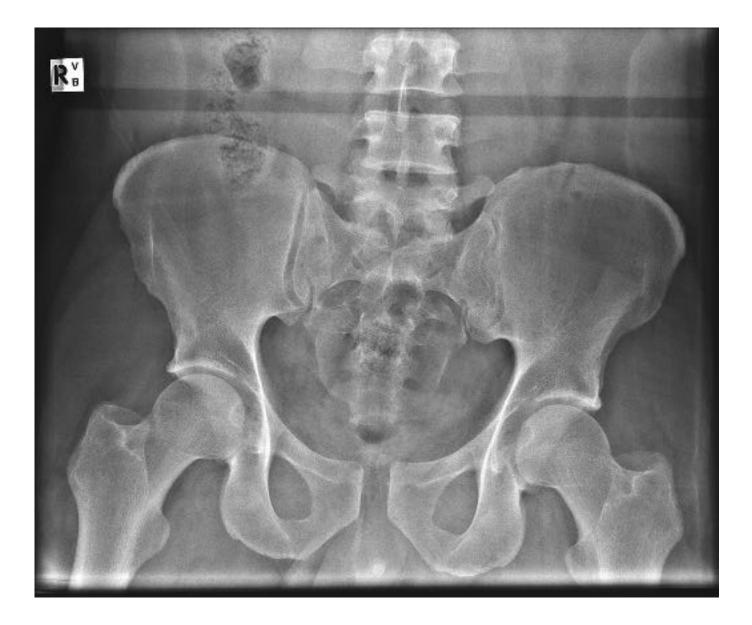

# **Props Booklet**

| Book 1   |       |      | Book 2   |       |      | Book 3   |       |      |
|----------|-------|------|----------|-------|------|----------|-------|------|
| Question | PROPS | Page | Question | PROPS | Page | Question | PROPS | Page |
| 1        | yes   | 3    | 10       | -     |      | 19       | yes   | 14   |
| 2        | yes   | 4    | 11       | yes   | 11   | 20       | yes   | 15   |
| 3        | yes   | 5    | 12       | -     |      | 21       | yes   | 16   |
| 4        | Yes   | 6    | 13       | yes   | 12   | 22       | yes   | 17   |
| 5        | yes   | 7    | 14       | -     |      | 23       | -     |      |
| 6        | -     |      | 15       | -     |      | 24       | -     |      |
| 7        | yes   | 8    | 16       | -     |      | 25       | -     |      |
| 8        | yes   | 9    | 17       | Yes   | 13   | 26       | -     |      |
| 9        | yes   | 10   | 18       | -     | -    | 27       | -     |      |