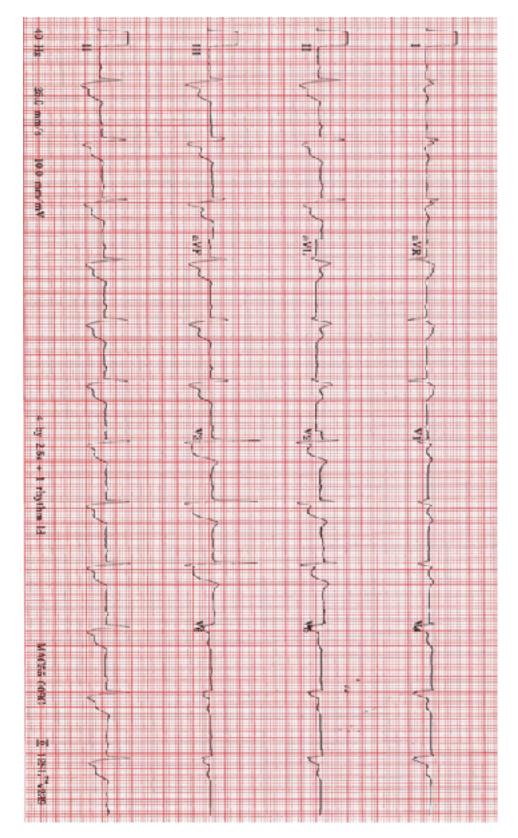

# **Props Booklet**

| Book 1   |       |      | Book 2   |       |      | Book 3   |       |      |
|----------|-------|------|----------|-------|------|----------|-------|------|
| Question | PROPS | Page | Question | PROPS | Page | Question | PROPS | Page |
| 1        | yes   | 3    | 10       | -     |      | 19       | yes   | 14   |
| 2        | yes   | 4    | 11       | yes   | 11   | 20       | yes   | 15   |
| 3        | yes   | 5    | 12       | -     |      | 21       | yes   | 16   |
| 4        | Yes   | 6    | 13       | yes   | 12   | 22       | yes   | 17   |
| 5        | yes   | 7    | 14       | -     |      | 23       | -     |      |
| 6        | -     |      | 15       | -     |      | 24       | -     |      |
| 7        | yes   | 8    | 16       | -     |      | 25       | -     |      |
| 8        | yes   | 9    | 17       | Yes   | 13   | 26       | -     |      |
| 9        | yes   | 10   | 18       | -     | -    | 27       | -     |      |