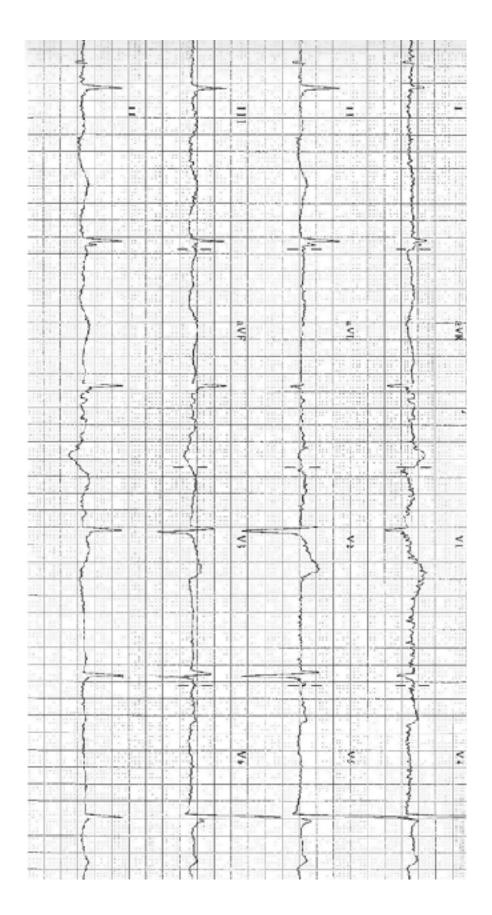

n | PROPS | Page | Question | PROPS | Page | Question | PROPS | Page |
| 1        | yes   | 3    | 10       | -     |      | 19       | yes   | 14   |
| 2        | yes   | 4    | 11       | yes   | 11   | 20       | yes   | 15   |
| 3        | yes   | 5    | 12       | -     |      | 21       | yes   | 16   |
| 4        | Yes   | 6    | 13       | yes   | 12   | 22       | yes   | 17   |
| 5        | yes   | 7    | 14       | -     |      | 23       | -     |      |
| 6        | -     |      | 15       | -     |      | 24       | -     |      |
| 7        | yes   | 8    | 16       | -     |      | 25       | -     |      |
| 8        | yes   | 9    | 17       | Yes   | 13   | 26       | -     |      |
| 9        | yes   | 10   | 18       | -     | -    | 27       | -     |      |