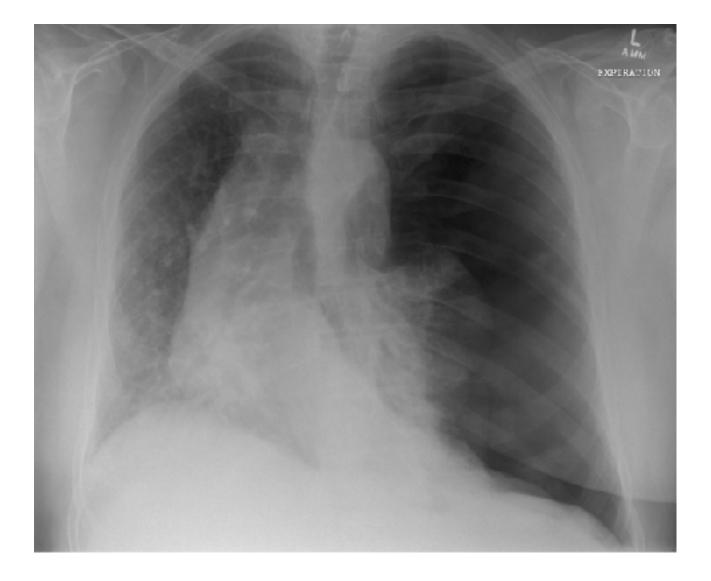

# **Props Booklet**

| Book 1   |       |      | Book 2   |       |      | Book 3   |       |      |
|----------|-------|------|----------|-------|------|----------|-------|------|
| Question | PROPS | Page | Question | PROPS | Page | Question | PROPS | Page |
| 1        | yes   | 3    | 10       | -     |      | 19       | yes   | 14   |
| 2        | yes   | 4    | 11       | yes   | 11   | 20       | yes   | 15   |
| 3        | yes   | 5    | 12       | -     |      | 21       | yes   | 16   |
| 4        | Yes   | 6    | 13       | yes   | 12   | 22       | yes   | 17   |
| 5        | yes   | 7    | 14       | -     |      | 23       | -     |      |
| 6        | -     |      | 15       | -     |      | 24       | -     |      |
| 7        | yes   | 8    | 16       | -     |      | 25       | -     |      |
| 8        | yes   | 9    | 17       | Yes   | 13   | 26       | -     |      |
| 9        | yes   | 10   | 18       | -     | -    | 27       | -     |      |