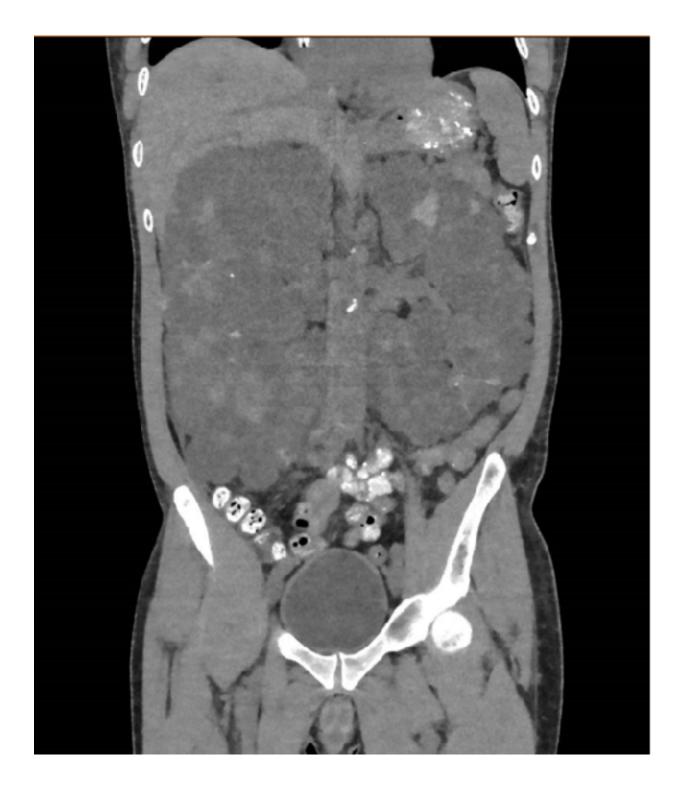

| PROPS | Page | Question | PROPS | Page | Question | PROPS | Page |
| 1        | yes   | 3    | 10       | -     |      | 19       | yes   | 14   |
| 2        | yes   | 4    | 11       | yes   | 11   | 20       | yes   | 15   |
| 3        | yes   | 5    | 12       | -     |      | 21       | yes   | 16   |
| 4        | Yes   | 6    | 13       | yes   | 12   | 22       | yes   | 17   |
| 5        | yes   | 7    | 14       | -     |      | 23       | -     |      |
| 6        | -     |      | 15       | -     |      | 24       | -     |      |
| 7        | yes   | 8    | 16       | -     |      | 25       | -     |      |
| 8        | yes   | 9    | 17       | Yes   | 13   | 26       | -     |      |
| 9        | yes   | 10   | 18       | -     | -    | 27       | -     |      |