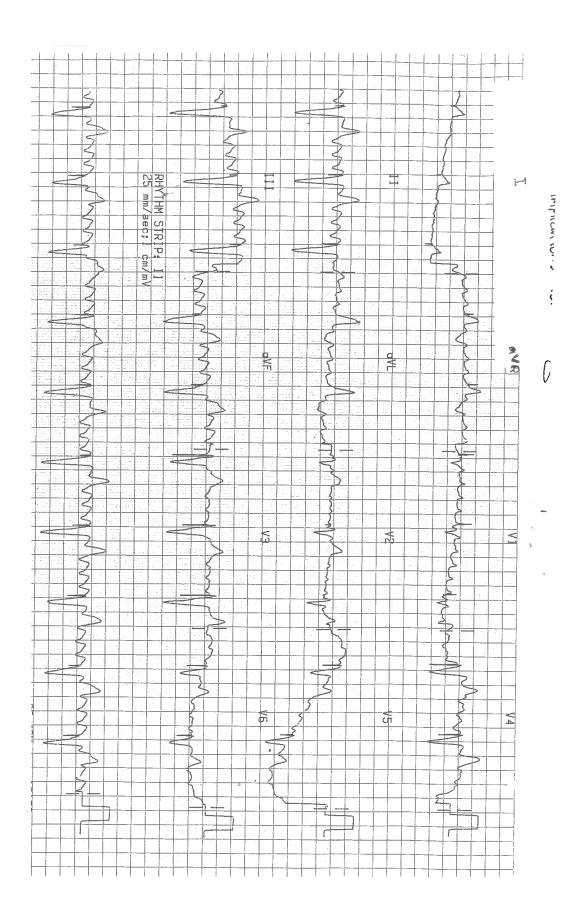

uestion | PROPS | Page | Question | PROPS | Page | Question | PROPS | Page |
| 1        | yes   | 3    | 10       | -     |      | 19       | yes   | 14   |
| 2        | yes   | 4    | 11       | yes   | 11   | 20       | yes   | 15   |
| 3        | yes   | 5    | 12       | -     |      | 21       | yes   | 16   |
| 4        | Yes   | 6    | 13       | yes   | 12   | 22       | yes   | 17   |
| 5        | yes   | 7    | 14       | -     |      | 23       | -     |      |
| 6        | -     |      | 15       | -     |      | 24       | -     |      |
| 7        | yes   | 8    | 16       | -     |      | 25       | -     |      |
| 8        | yes   | 9    | 17       | Yes   | 13   | 26       | -     |      |
| 9        | yes   | 10   | 18       | -     | -    | 27       | -     |      |