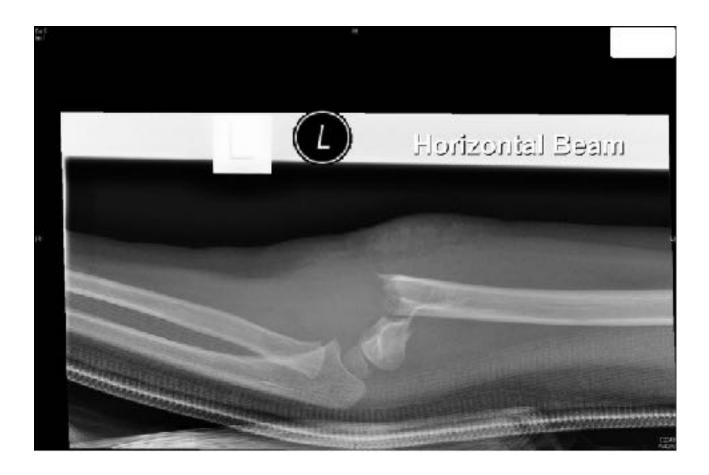

ion | PROPS | Page | Question | PROPS | Page | Question | PROPS | Page |
| 1        | yes   | 3    | 10       | -     |      | 19       | yes   | 14   |
| 2        | yes   | 4    | 11       | yes   | 11   | 20       | yes   | 15   |
| 3        | yes   | 5    | 12       | -     |      | 21       | yes   | 16   |
| 4        | Yes   | 6    | 13       | yes   | 12   | 22       | yes   | 17   |
| 5        | yes   | 7    | 14       | -     |      | 23       | -     |      |
| 6        | -     |      | 15       | -     |      | 24       | -     |      |
| 7        | yes   | 8    | 16       | -     |      | 25       | -     |      |
| 8        | yes   | 9    | 17       | Yes   | 13   | 26       | -     |      |
| 9        | yes   | 10   | 18       | -     | -    | 27       | -     |      |